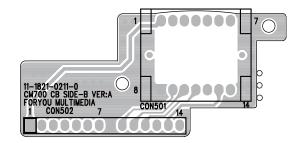

# DVD/CD/MP3-RECIVER

Model: ADV-62DR

# **SERVICE MANUAL**



#### SET BLOCK DIAGRAM





## FRONT BOARD - LAYOUT DIAGRAM



#### CONNECTOR BOARD - CIRCUIT DIAGRAM



#### **CONNECTOR BOARD - LAYOUT DIAGRAM**





#### MAIN BOARD - CIRCUIT DIAGRAM



#### MAIN BOARD - PCB LAYOUT TOP VIEW



#### MAIN BOARD - PCB LAYOUT BOTTOM VIEW



#### SERVO BOARD - CIRCUIT DIAGRAM



#### SERVO BOARD - CIRCUIT DIAGRAM



#### SERVO BOARD - CIRCUIT DIAGRAM



## SERVO BOARD - LAYOUT DIAGRAM TOP VIEW



#### SERVO BOARD - LAYOUT DIAGRAM BOTTOM VIEW



#### **KB BOARD - CIRCUIT DIAGRAM**



#### KB BOARD - CLAYOUT DIAGRAM TOP VIEW



#### KB BOARD - CLAYOUT DIAGRAM BOTTOM VIEW