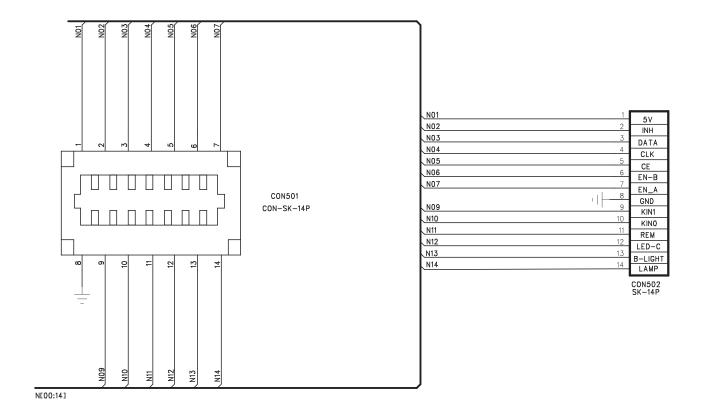

# DVD/CD/MP3-RECIVER

Model: ADV-62DR

# **SERVICE MANUAL**



#### SET BLOCK DIAGRAM





## FRONT BOARD - LAYOUT DIAGRAM



#### CONNECTOR BOARD - CIRCUIT DIAGRAM



#### **CONNECTOR BOARD - LAYOUT DIAGRAM**





#### MAIN BOARD - CIRCUIT DIAGRAM



#### MAIN BOARD - PCB LAYOUT TOP VIEW



#### MAIN BOARD - PCB LAYOUT BOTTOM VIEW



#### SERVO BOARD - CIRCUIT DIAGRAM



#### SERVO BOARD - CIRCUIT DIAGRAM



#### SERVO BOARD - CIRCUIT DIAGRAM



## SERVO BOARD - LAYOUT DIAGRAM TOP VIEW



#### SERVO BOARD - LAYOUT DIAGRAM BOTTOM VIEW



#### **KB BOARD - CIRCUIT DIAGRAM**



#### KB BOARD - CLAYOUT DIAGRAM TOP VIEW



#### KB BOARD - CLAYOUT DIAGRAM BOTTOM VIEW