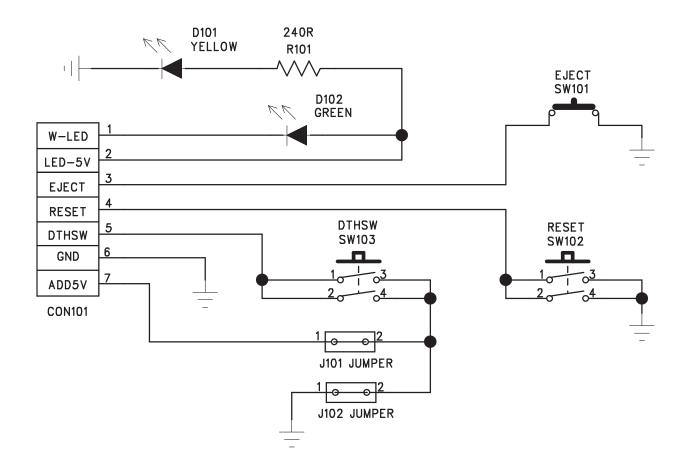

# DVD/CD/MP3-RECIVER

Model: ADV-62DR

# **SERVICE MANUAL**



#### SET BLOCK DIAGRAM





## FRONT BOARD - LAYOUT DIAGRAM



#### CONNECTOR BOARD - CIRCUIT DIAGRAM



#### **CONNECTOR BOARD - LAYOUT DIAGRAM**





#### MAIN BOARD - CIRCUIT DIAGRAM



#### MAIN BOARD - PCB LAYOUT TOP VIEW



#### MAIN BOARD - PCB LAYOUT BOTTOM VIEW



#### SERVO BOARD - CIRCUIT DIAGRAM



#### SERVO BOARD - CIRCUIT DIAGRAM



#### SERVO BOARD - CIRCUIT DIAGRAM



## SERVO BOARD - LAYOUT DIAGRAM TOP VIEW



#### SERVO BOARD - LAYOUT DIAGRAM BOTTOM VIEW



#### **KB BOARD - CIRCUIT DIAGRAM**



#### KB BOARD - CLAYOUT DIAGRAM TOP VIEW



#### KB BOARD - CLAYOUT DIAGRAM BOTTOM VIEW