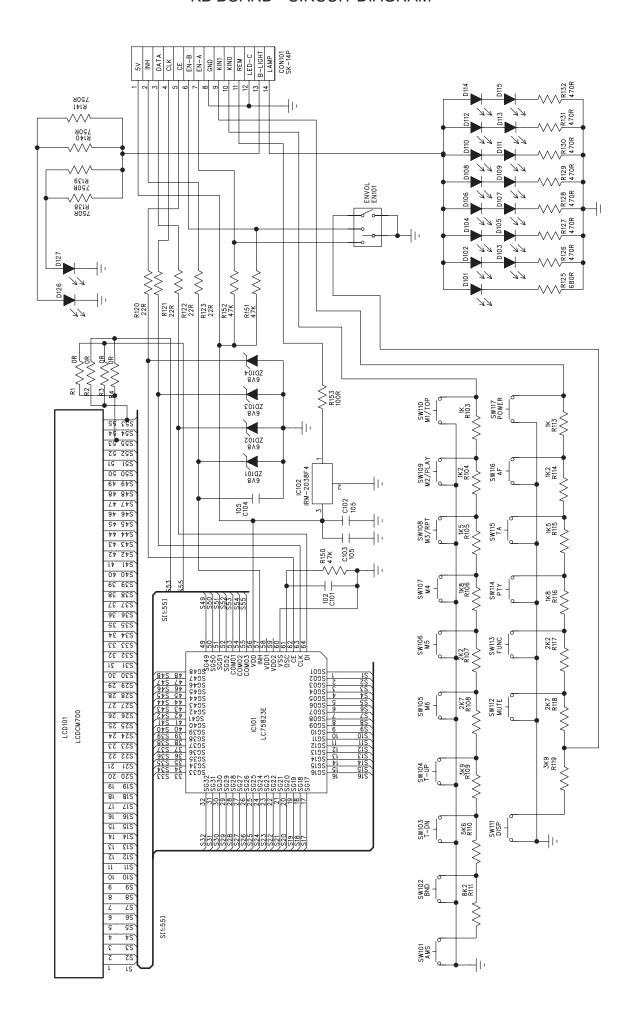

# DVD/CD/MP3-RECIVER

Model: ADV-62DR

# **SERVICE MANUAL**



#### SET BLOCK DIAGRAM





## FRONT BOARD - LAYOUT DIAGRAM



#### CONNECTOR BOARD - CIRCUIT DIAGRAM



#### **CONNECTOR BOARD - LAYOUT DIAGRAM**





#### MAIN BOARD - CIRCUIT DIAGRAM



#### MAIN BOARD - PCB LAYOUT TOP VIEW



#### MAIN BOARD - PCB LAYOUT BOTTOM VIEW



#### SERVO BOARD - CIRCUIT DIAGRAM



#### SERVO BOARD - CIRCUIT DIAGRAM



#### SERVO BOARD - CIRCUIT DIAGRAM



## SERVO BOARD - LAYOUT DIAGRAM TOP VIEW



#### SERVO BOARD - LAYOUT DIAGRAM BOTTOM VIEW



#### **KB BOARD - CIRCUIT DIAGRAM**



#### KB BOARD - CLAYOUT DIAGRAM TOP VIEW



#### KB BOARD - CLAYOUT DIAGRAM BOTTOM VIEW