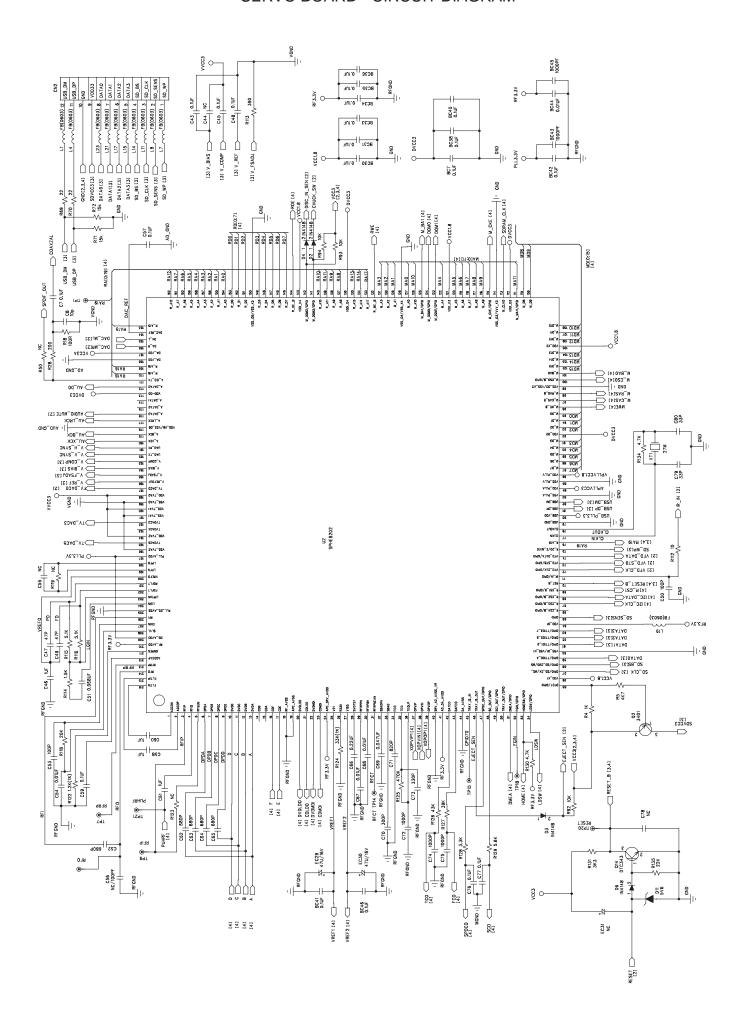

# DVD/CD/MP3-RECIVER

Model: ADV-62DR

# **SERVICE MANUAL**



#### SET BLOCK DIAGRAM





## FRONT BOARD - LAYOUT DIAGRAM



#### CONNECTOR BOARD - CIRCUIT DIAGRAM



#### **CONNECTOR BOARD - LAYOUT DIAGRAM**





#### MAIN BOARD - CIRCUIT DIAGRAM



#### MAIN BOARD - PCB LAYOUT TOP VIEW



#### MAIN BOARD - PCB LAYOUT BOTTOM VIEW



#### SERVO BOARD - CIRCUIT DIAGRAM



#### SERVO BOARD - CIRCUIT DIAGRAM



#### SERVO BOARD - CIRCUIT DIAGRAM



## SERVO BOARD - LAYOUT DIAGRAM TOP VIEW



#### SERVO BOARD - LAYOUT DIAGRAM BOTTOM VIEW



#### **KB BOARD - CIRCUIT DIAGRAM**



#### KB BOARD - CLAYOUT DIAGRAM TOP VIEW



#### KB BOARD - CLAYOUT DIAGRAM BOTTOM VIEW