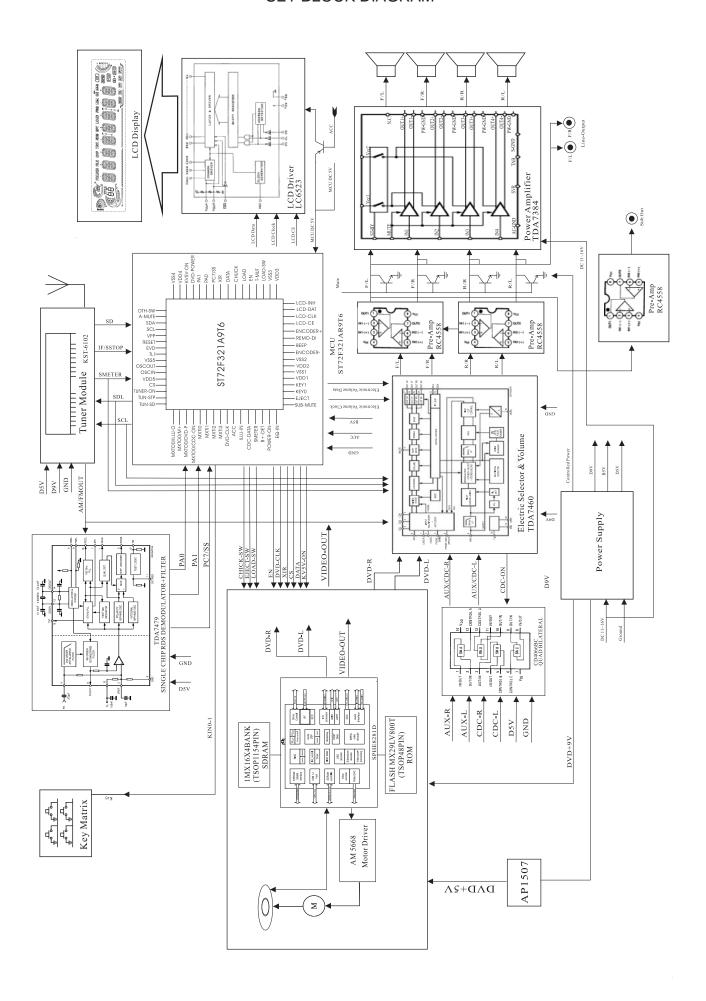

# DVD/CD/MP3-RECIVER

Model: ADV-62DR

# **SERVICE MANUAL**



#### SET BLOCK DIAGRAM





## FRONT BOARD - LAYOUT DIAGRAM



#### CONNECTOR BOARD - CIRCUIT DIAGRAM



#### **CONNECTOR BOARD - LAYOUT DIAGRAM**





#### MAIN BOARD - CIRCUIT DIAGRAM



#### MAIN BOARD - PCB LAYOUT TOP VIEW



#### MAIN BOARD - PCB LAYOUT BOTTOM VIEW



#### SERVO BOARD - CIRCUIT DIAGRAM



#### SERVO BOARD - CIRCUIT DIAGRAM



#### SERVO BOARD - CIRCUIT DIAGRAM



## SERVO BOARD - LAYOUT DIAGRAM TOP VIEW



#### SERVO BOARD - LAYOUT DIAGRAM BOTTOM VIEW



#### **KB BOARD - CIRCUIT DIAGRAM**



#### KB BOARD - CLAYOUT DIAGRAM TOP VIEW



#### KB BOARD - CLAYOUT DIAGRAM BOTTOM VIEW