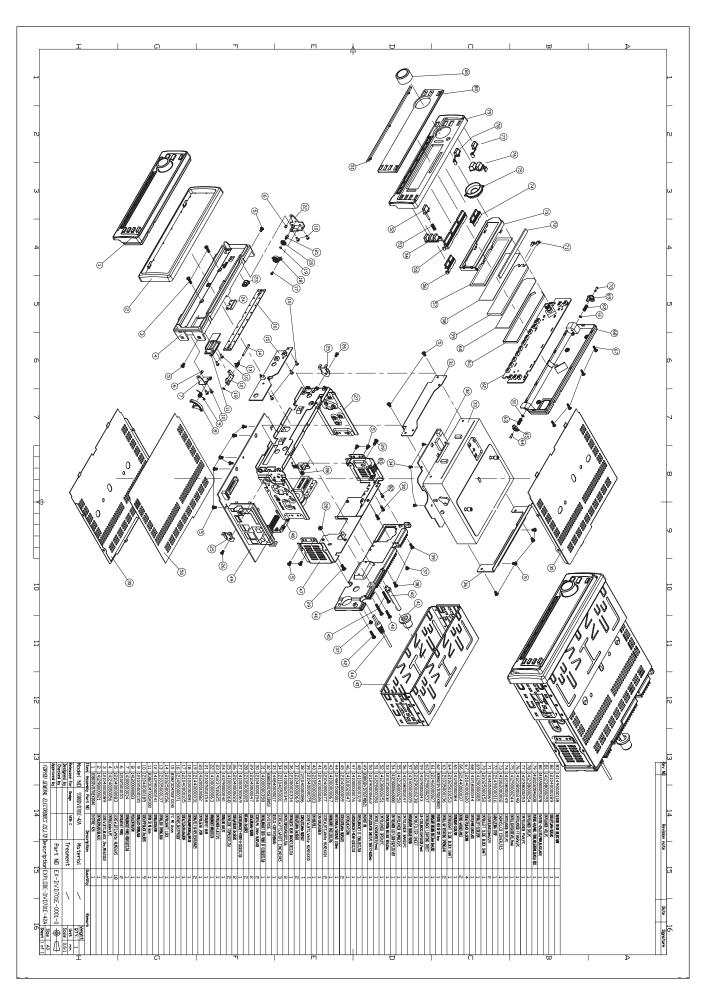

# DVD/CD/MP3-RECIVER

Model: ADV-62DR

# **SERVICE MANUAL**



#### SET BLOCK DIAGRAM





## FRONT BOARD - LAYOUT DIAGRAM



#### CONNECTOR BOARD - CIRCUIT DIAGRAM



#### **CONNECTOR BOARD - LAYOUT DIAGRAM**





#### MAIN BOARD - CIRCUIT DIAGRAM



#### MAIN BOARD - PCB LAYOUT TOP VIEW



#### MAIN BOARD - PCB LAYOUT BOTTOM VIEW



#### SERVO BOARD - CIRCUIT DIAGRAM



#### SERVO BOARD - CIRCUIT DIAGRAM



#### SERVO BOARD - CIRCUIT DIAGRAM



## SERVO BOARD - LAYOUT DIAGRAM TOP VIEW



#### SERVO BOARD - LAYOUT DIAGRAM BOTTOM VIEW



#### **KB BOARD - CIRCUIT DIAGRAM**



#### KB BOARD - CLAYOUT DIAGRAM TOP VIEW



#### KB BOARD - CLAYOUT DIAGRAM BOTTOM VIEW