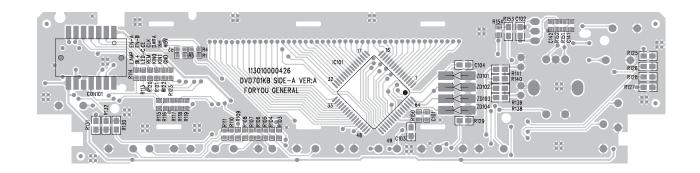

# DVD/CD/MP3-RECIVER

Model: ADV-62DR

# **SERVICE MANUAL**



#### SET BLOCK DIAGRAM





## FRONT BOARD - LAYOUT DIAGRAM



#### CONNECTOR BOARD - CIRCUIT DIAGRAM



#### **CONNECTOR BOARD - LAYOUT DIAGRAM**





#### MAIN BOARD - CIRCUIT DIAGRAM



#### MAIN BOARD - PCB LAYOUT TOP VIEW



#### MAIN BOARD - PCB LAYOUT BOTTOM VIEW



#### SERVO BOARD - CIRCUIT DIAGRAM



#### SERVO BOARD - CIRCUIT DIAGRAM



#### SERVO BOARD - CIRCUIT DIAGRAM



## SERVO BOARD - LAYOUT DIAGRAM TOP VIEW



#### SERVO BOARD - LAYOUT DIAGRAM BOTTOM VIEW



#### **KB BOARD - CIRCUIT DIAGRAM**



#### KB BOARD - CLAYOUT DIAGRAM TOP VIEW



#### KB BOARD - CLAYOUT DIAGRAM BOTTOM VIEW