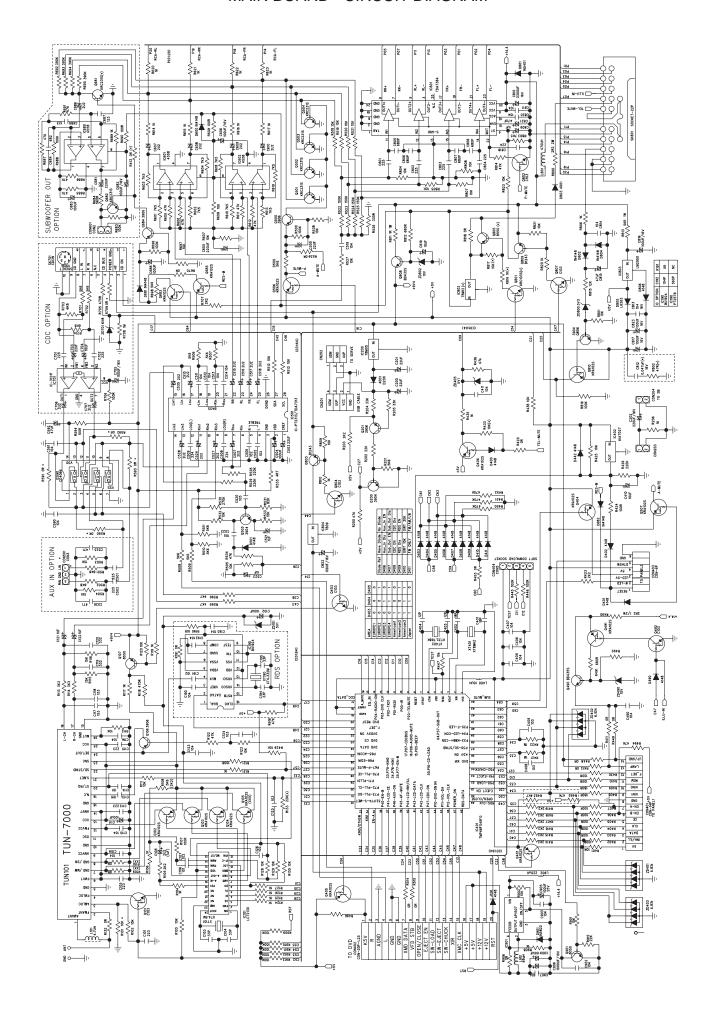

# DVD/CD/MP3-RECIVER

Model: ADV-62DR

# **SERVICE MANUAL**



#### SET BLOCK DIAGRAM





## FRONT BOARD - LAYOUT DIAGRAM



#### CONNECTOR BOARD - CIRCUIT DIAGRAM



#### **CONNECTOR BOARD - LAYOUT DIAGRAM**





#### MAIN BOARD - CIRCUIT DIAGRAM



#### MAIN BOARD - PCB LAYOUT TOP VIEW



#### MAIN BOARD - PCB LAYOUT BOTTOM VIEW



#### SERVO BOARD - CIRCUIT DIAGRAM



#### SERVO BOARD - CIRCUIT DIAGRAM



#### SERVO BOARD - CIRCUIT DIAGRAM



## SERVO BOARD - LAYOUT DIAGRAM TOP VIEW



#### SERVO BOARD - LAYOUT DIAGRAM BOTTOM VIEW



#### **KB BOARD - CIRCUIT DIAGRAM**



#### KB BOARD - CLAYOUT DIAGRAM TOP VIEW



#### KB BOARD - CLAYOUT DIAGRAM BOTTOM VIEW