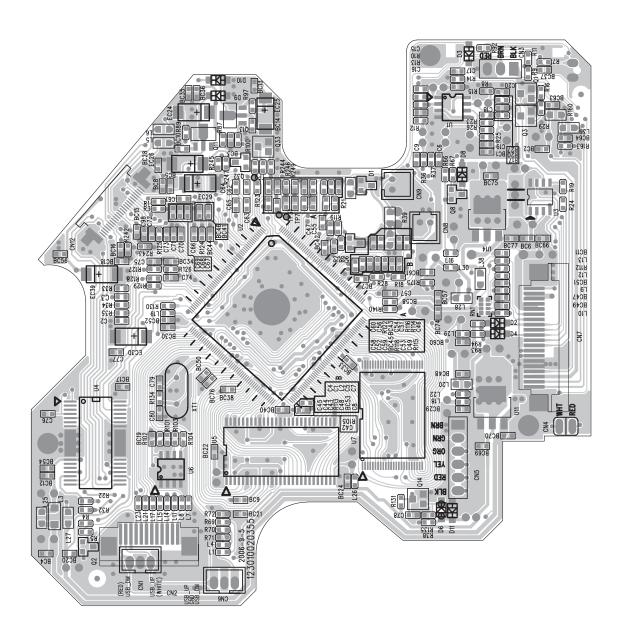

# DVD/CD/MP3-RECIVER

Model: ADV-62DR

# **SERVICE MANUAL**



#### SET BLOCK DIAGRAM





## FRONT BOARD - LAYOUT DIAGRAM



#### CONNECTOR BOARD - CIRCUIT DIAGRAM



#### **CONNECTOR BOARD - LAYOUT DIAGRAM**





#### MAIN BOARD - CIRCUIT DIAGRAM



#### MAIN BOARD - PCB LAYOUT TOP VIEW



#### MAIN BOARD - PCB LAYOUT BOTTOM VIEW



#### SERVO BOARD - CIRCUIT DIAGRAM



#### SERVO BOARD - CIRCUIT DIAGRAM



#### SERVO BOARD - CIRCUIT DIAGRAM



## SERVO BOARD - LAYOUT DIAGRAM TOP VIEW



#### SERVO BOARD - LAYOUT DIAGRAM BOTTOM VIEW



#### **KB BOARD - CIRCUIT DIAGRAM**



#### KB BOARD - CLAYOUT DIAGRAM TOP VIEW



#### KB BOARD - CLAYOUT DIAGRAM BOTTOM VIEW