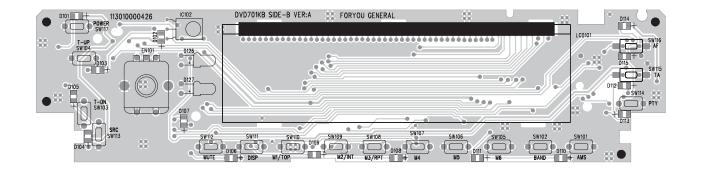

# DVD/CD/MP3-RECIVER

Model: ADV-62DR

# **SERVICE MANUAL**



#### SET BLOCK DIAGRAM





## FRONT BOARD - LAYOUT DIAGRAM



#### CONNECTOR BOARD - CIRCUIT DIAGRAM



#### **CONNECTOR BOARD - LAYOUT DIAGRAM**





#### MAIN BOARD - CIRCUIT DIAGRAM



#### MAIN BOARD - PCB LAYOUT TOP VIEW



#### MAIN BOARD - PCB LAYOUT BOTTOM VIEW



#### SERVO BOARD - CIRCUIT DIAGRAM



#### SERVO BOARD - CIRCUIT DIAGRAM



#### SERVO BOARD - CIRCUIT DIAGRAM



## SERVO BOARD - LAYOUT DIAGRAM TOP VIEW



#### SERVO BOARD - LAYOUT DIAGRAM BOTTOM VIEW



#### **KB BOARD - CIRCUIT DIAGRAM**



#### KB BOARD - CLAYOUT DIAGRAM TOP VIEW



#### KB BOARD - CLAYOUT DIAGRAM BOTTOM VIEW