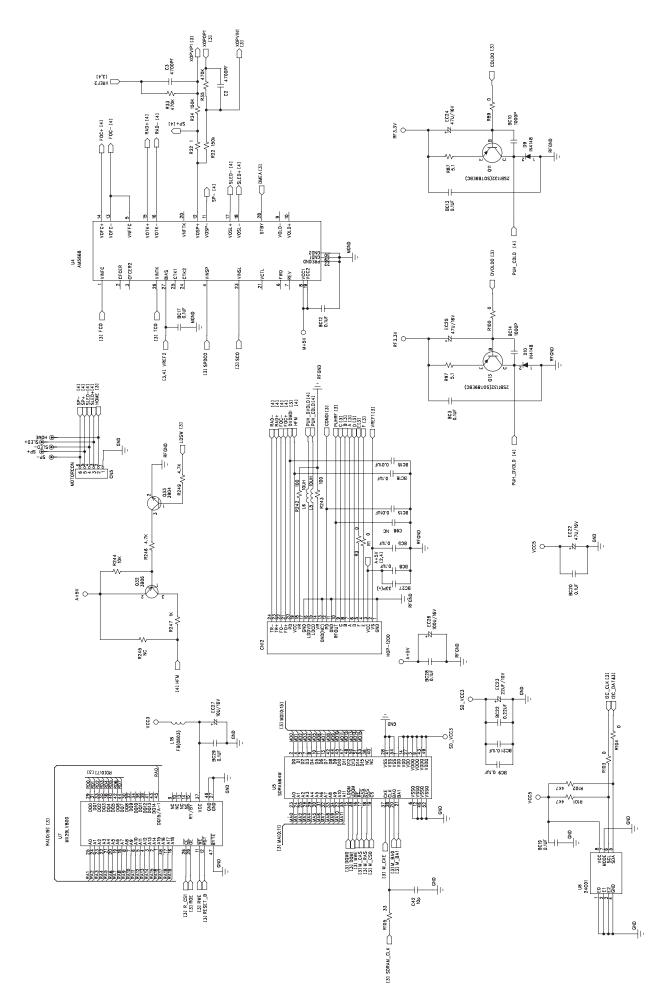

# DVD/CD/MP3-RECIVER

Model: ADV-62DR

# **SERVICE MANUAL**



#### SET BLOCK DIAGRAM





## FRONT BOARD - LAYOUT DIAGRAM



#### CONNECTOR BOARD - CIRCUIT DIAGRAM



#### **CONNECTOR BOARD - LAYOUT DIAGRAM**





#### MAIN BOARD - CIRCUIT DIAGRAM



#### MAIN BOARD - PCB LAYOUT TOP VIEW



#### MAIN BOARD - PCB LAYOUT BOTTOM VIEW



#### SERVO BOARD - CIRCUIT DIAGRAM



#### SERVO BOARD - CIRCUIT DIAGRAM



#### SERVO BOARD - CIRCUIT DIAGRAM



## SERVO BOARD - LAYOUT DIAGRAM TOP VIEW



#### SERVO BOARD - LAYOUT DIAGRAM BOTTOM VIEW



#### **KB BOARD - CIRCUIT DIAGRAM**



#### KB BOARD - CLAYOUT DIAGRAM TOP VIEW



#### KB BOARD - CLAYOUT DIAGRAM BOTTOM VIEW