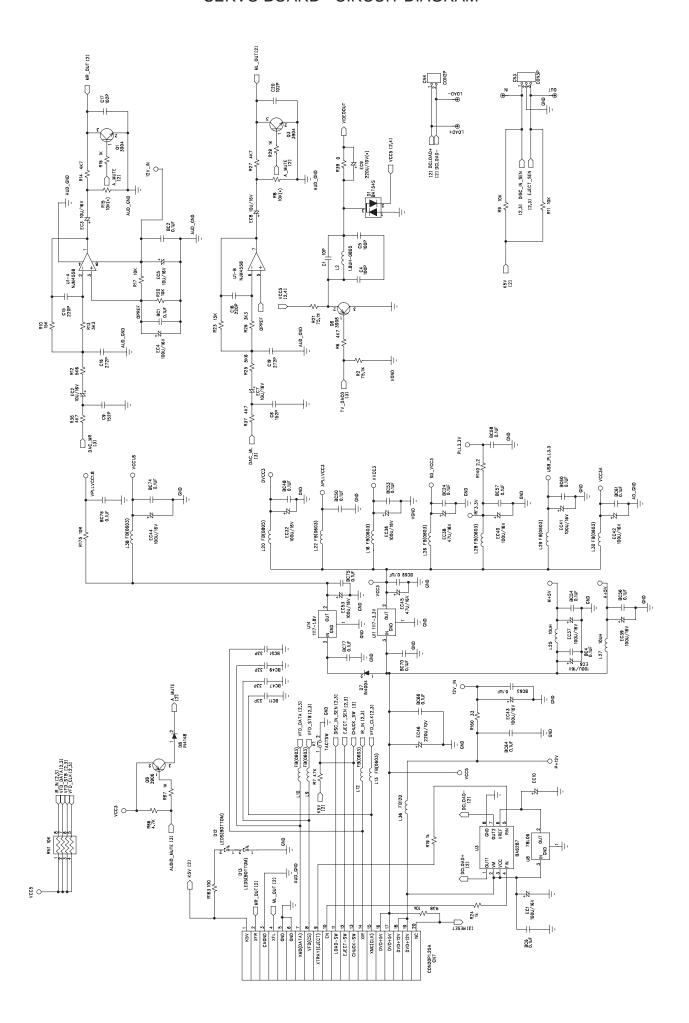

# DVD/CD/MP3-RECIVER

Model: ADV-62DR

# **SERVICE MANUAL**



#### SET BLOCK DIAGRAM





## FRONT BOARD - LAYOUT DIAGRAM



#### CONNECTOR BOARD - CIRCUIT DIAGRAM



#### **CONNECTOR BOARD - LAYOUT DIAGRAM**





#### MAIN BOARD - CIRCUIT DIAGRAM



#### MAIN BOARD - PCB LAYOUT TOP VIEW



#### MAIN BOARD - PCB LAYOUT BOTTOM VIEW



#### SERVO BOARD - CIRCUIT DIAGRAM



#### SERVO BOARD - CIRCUIT DIAGRAM



#### SERVO BOARD - CIRCUIT DIAGRAM



## SERVO BOARD - LAYOUT DIAGRAM TOP VIEW



#### SERVO BOARD - LAYOUT DIAGRAM BOTTOM VIEW



#### **KB BOARD - CIRCUIT DIAGRAM**



#### KB BOARD - CLAYOUT DIAGRAM TOP VIEW



#### KB BOARD - CLAYOUT DIAGRAM BOTTOM VIEW