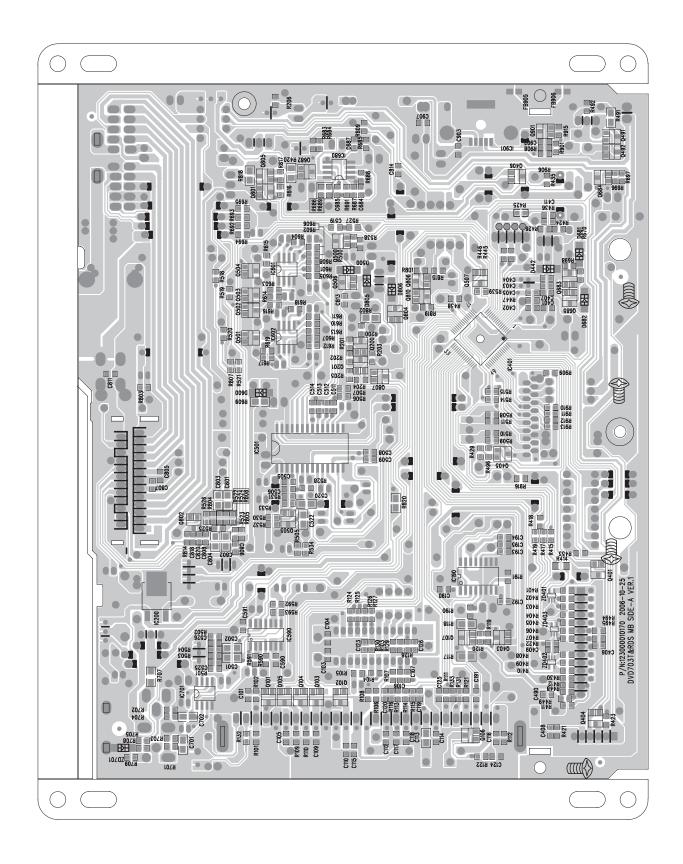

# DVD/CD/MP3-RECIVER

Model: ADV-62DR

# **SERVICE MANUAL**



#### SET BLOCK DIAGRAM





## FRONT BOARD - LAYOUT DIAGRAM



#### CONNECTOR BOARD - CIRCUIT DIAGRAM



#### **CONNECTOR BOARD - LAYOUT DIAGRAM**





#### MAIN BOARD - CIRCUIT DIAGRAM



#### MAIN BOARD - PCB LAYOUT TOP VIEW



#### MAIN BOARD - PCB LAYOUT BOTTOM VIEW



#### SERVO BOARD - CIRCUIT DIAGRAM



#### SERVO BOARD - CIRCUIT DIAGRAM



#### SERVO BOARD - CIRCUIT DIAGRAM



## SERVO BOARD - LAYOUT DIAGRAM TOP VIEW



#### SERVO BOARD - LAYOUT DIAGRAM BOTTOM VIEW



#### **KB BOARD - CIRCUIT DIAGRAM**



#### KB BOARD - CLAYOUT DIAGRAM TOP VIEW



#### KB BOARD - CLAYOUT DIAGRAM BOTTOM VIEW