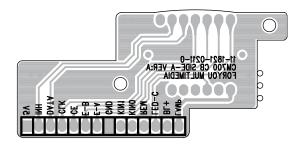

# DVD/CD/MP3-RECIVER

Model: ADV-62DR

# **SERVICE MANUAL**



#### SET BLOCK DIAGRAM





## FRONT BOARD - LAYOUT DIAGRAM



#### CONNECTOR BOARD - CIRCUIT DIAGRAM



#### **CONNECTOR BOARD - LAYOUT DIAGRAM**





#### MAIN BOARD - CIRCUIT DIAGRAM



#### MAIN BOARD - PCB LAYOUT TOP VIEW



#### MAIN BOARD - PCB LAYOUT BOTTOM VIEW



#### SERVO BOARD - CIRCUIT DIAGRAM



#### SERVO BOARD - CIRCUIT DIAGRAM



#### SERVO BOARD - CIRCUIT DIAGRAM



## SERVO BOARD - LAYOUT DIAGRAM TOP VIEW



#### SERVO BOARD - LAYOUT DIAGRAM BOTTOM VIEW



#### **KB BOARD - CIRCUIT DIAGRAM**



#### KB BOARD - CLAYOUT DIAGRAM TOP VIEW



#### KB BOARD - CLAYOUT DIAGRAM BOTTOM VIEW