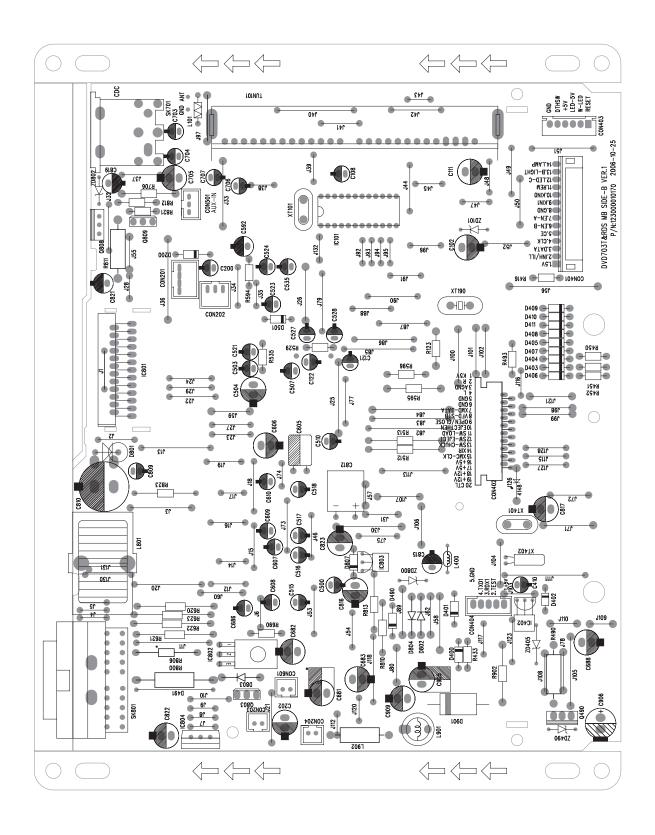

# DVD/CD/MP3-RECIVER

Model: ADV-62DR

# **SERVICE MANUAL**



#### SET BLOCK DIAGRAM





## FRONT BOARD - LAYOUT DIAGRAM



#### CONNECTOR BOARD - CIRCUIT DIAGRAM



#### **CONNECTOR BOARD - LAYOUT DIAGRAM**





#### MAIN BOARD - CIRCUIT DIAGRAM



#### MAIN BOARD - PCB LAYOUT TOP VIEW



#### MAIN BOARD - PCB LAYOUT BOTTOM VIEW



#### SERVO BOARD - CIRCUIT DIAGRAM



#### SERVO BOARD - CIRCUIT DIAGRAM



#### SERVO BOARD - CIRCUIT DIAGRAM



## SERVO BOARD - LAYOUT DIAGRAM TOP VIEW



#### SERVO BOARD - LAYOUT DIAGRAM BOTTOM VIEW



#### **KB BOARD - CIRCUIT DIAGRAM**



#### KB BOARD - CLAYOUT DIAGRAM TOP VIEW



#### KB BOARD - CLAYOUT DIAGRAM BOTTOM VIEW