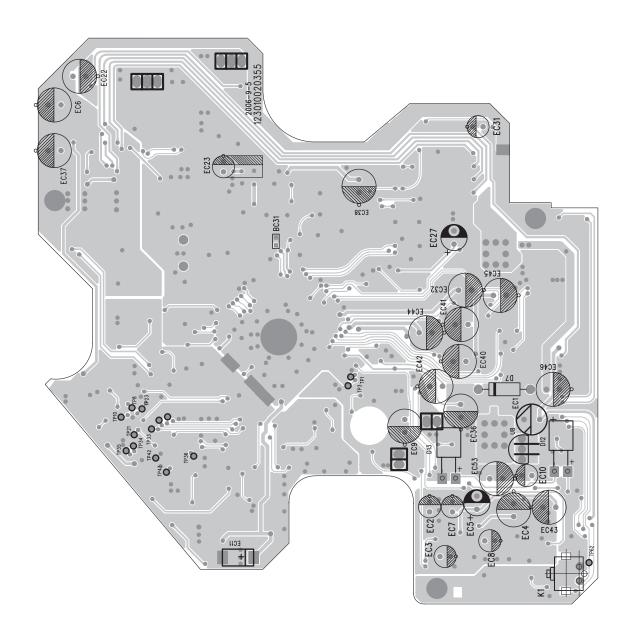

# DVD/CD/MP3-RECIVER

Model: ADV-62DR

# **SERVICE MANUAL**



#### SET BLOCK DIAGRAM





## FRONT BOARD - LAYOUT DIAGRAM



#### CONNECTOR BOARD - CIRCUIT DIAGRAM



#### **CONNECTOR BOARD - LAYOUT DIAGRAM**





#### MAIN BOARD - CIRCUIT DIAGRAM



#### MAIN BOARD - PCB LAYOUT TOP VIEW



#### MAIN BOARD - PCB LAYOUT BOTTOM VIEW



#### SERVO BOARD - CIRCUIT DIAGRAM



#### SERVO BOARD - CIRCUIT DIAGRAM



#### SERVO BOARD - CIRCUIT DIAGRAM



## SERVO BOARD - LAYOUT DIAGRAM TOP VIEW



#### SERVO BOARD - LAYOUT DIAGRAM BOTTOM VIEW



#### **KB BOARD - CIRCUIT DIAGRAM**



#### KB BOARD - CLAYOUT DIAGRAM TOP VIEW



#### KB BOARD - CLAYOUT DIAGRAM BOTTOM VIEW